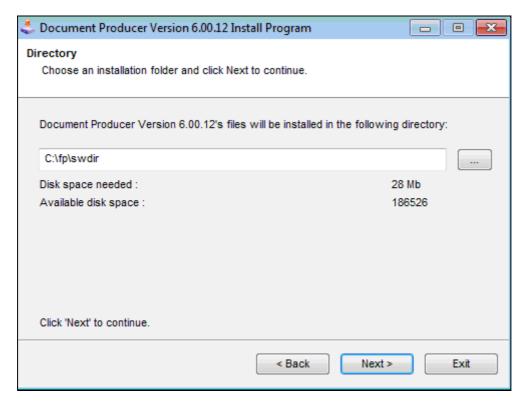

#### Select Next.

Select Next.

| 👶 Document Producer Version 6.00.12 Install Program                               | - • • |
|-----------------------------------------------------------------------------------|-------|
| Confirmation<br>You are now ready to install Document Producer Version 6.00.12.   |       |
| This program will install Document Producer Version 6.00.12 into:<br>C:\fp\swdir. |       |
| Click 'Start' to install Document Producer Version 6.00.12.                       |       |
| < Back Start                                                                      | Exit  |