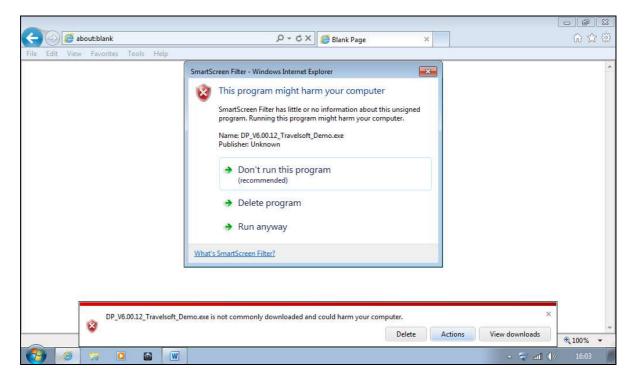

- Select the **Run** Option.
- A security warning will be displayed.

|      |      |      |           |       |      |                        |                |                    |        |     |                      |             | X   |
|------|------|------|-----------|-------|------|------------------------|----------------|--------------------|--------|-----|----------------------|-------------|-----|
| (÷   | 0    | 🥖 ab | out:blank |       |      |                        | X D - Q        | <i> Blank</i> Page |        | ×   |                      | 6           | 7 🛞 |
| File | Edit | View | Favorites | Tools | Help |                        |                |                    |        |     |                      |             |     |
| FILE | LOIL |      |           |       |      | mo.exe is not commonly | downloaded and | could harm your c  |        |     |                      | ×           | *   |
|      |      |      |           |       |      |                        |                |                    | Delete | Act | tions View downloads | <b>100%</b> | •   |
| 7    |      | 6    |           |       | W    |                        |                |                    |        |     | - 🛜 al               | () 16:03    |     |

Select the **Actions** Option.

- Select the **Run anyway** Option.
- The Travelsoft Document Producer Plus Installation screen will be displayed.

| 👶 Document Producer Ve | ersion 6.00.12 Install Program                                                                                            |  |  |  |  |
|------------------------|---------------------------------------------------------------------------------------------------------------------------|--|--|--|--|
|                        | Document Producer Version 6.00.12<br>Demonstration Version                                                                |  |  |  |  |
|                        | This program will be installed on your hard drive.                                                                        |  |  |  |  |
| ă 🔟                    | It is strongly recommended that before proceeding, you ensure that the Galileo Desktop program is not running.            |  |  |  |  |
|                        | If you do not wish to install Document Producer Version 6.00.12,<br>click 'Exit' now, otherwise click 'Next' to continue. |  |  |  |  |
|                        | < Back Next > Exit                                                                                                        |  |  |  |  |